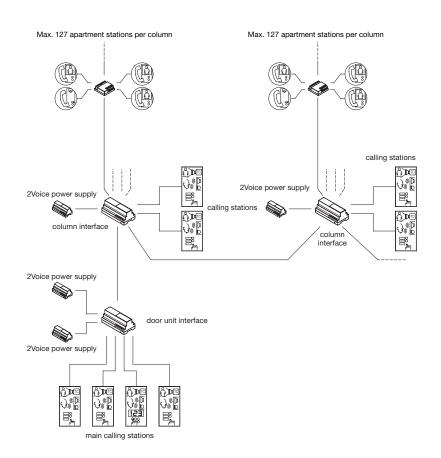

SYSTEM POWER
SUPPLY UNIT
1083/20A

System power supply unit used for 2Voice systems. Assembly on DIN bar (10 modules).

## Ref. 1083/20A

- ightarrow System power supply unit used for 2Voice systems
- $\rightarrow$  Assembly on DIN bar (10 modules)
- → Power supply: 110-230 Vac 50-60Hz
- → Output: 48 Vdc
- → The power supply installation must be done following rules of: "The National Electric Code (NEC) and Canadian Electrical Code (CEC)."
- → Dimensions: 180 x 96 x 75 mm 7,08 x 3,77 x 2,95 in