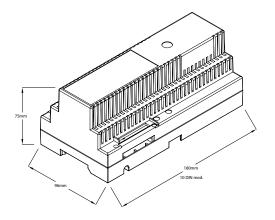

## Ref. 1083/20A

- ightarrow System power supply unit used for 2Voice systems
- $\rightarrow$  Assembly on DIN bar (10 modules)
- → Power supply: 110-230 Vac 50-60Hz
- → Output: 48 Vdc
- → The power supply installation must be done following rules of: "The National Electric Code (NEC) and Canadian Electrical Code (CEC)."
- → Dimensions: 180 x 96 x 75 mm 7,08 x 3,77 x 2,95 in