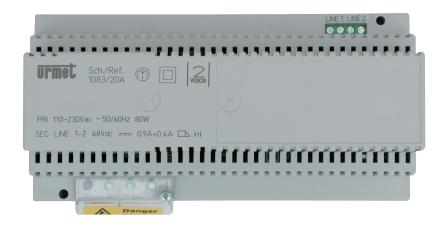

SYSTEM POWER
SUPPLY UNIT
1083/20A

System power supply unit used for 2Voice systems. Assembly on DIN bar (10 modules).

## Ref. 1083/20A

- ightarrow System power supply unit used for 2Voice systems
- $\rightarrow$  Assembly on DIN bar (10 modules)
- → Power supply: 110-230 Vac 50-60Hz
- → Output: 48 Vdc
- → The power supply installation must be done following rules of: "The National Electric Code (NEC) and Canadian Electrical Code (CEC)."
- → Dimensions: 180 x 96 x 75 mm 7,08 x 3,77 x 2,95 in