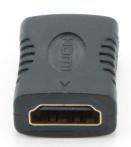

# **HDMI** extension adapter

A-HDMI-FF / HDMI-HH

- Connect two HDMI cables together
- Change a male plug into a female socket

#### **Features**

- HDMI female gender changer
- Changes HDMI (A) male plug into female socket
- For easy coupling of two HDMI cables
- Goldplated contacts

## **Specifications**

HDMI connector type: A female (2X) Dimensions: 29 x 24 x 12 mm