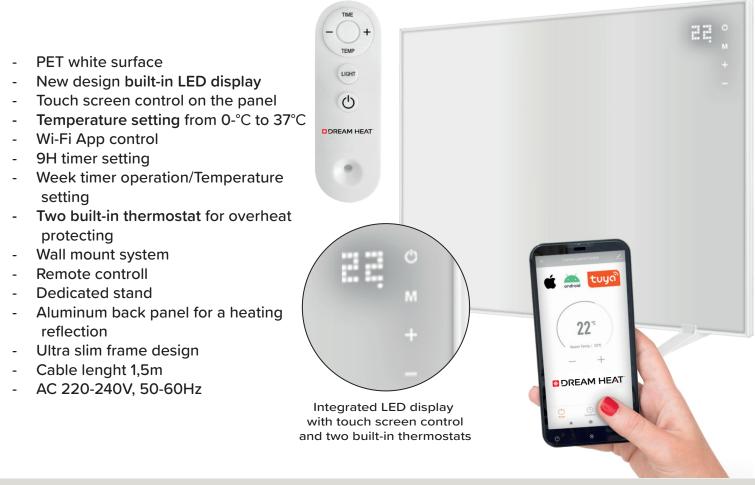

#### In package:

Heating panel, remote control with LED display, user manual, feet (2 pcs) for free-standing installation, accessories for wall mounting.

|   | PRODUCT | CAT. NO. | EAN           | W      | SIZE         |
|---|---------|----------|---------------|--------|--------------|
| ] | 360CC   | BUD0196  | 5908266362922 | 360 W  | 60x60x1.2cm  |
|   | 480CC   | BUD0197  | 5908266362939 | 480 W  | 80x60x1.2cm  |
| 1 | 600CC   | BUD0198  | 5908266362946 | 600 W  | 100x60x1.2cm |
|   | 720CC   | BUD0199  | 5908266362953 | 720 W  | 120x60x1.2cm |
|   | 960CC   | BUD0200  | 5908266362960 | 960 W  | 120x80x1.2cm |
|   | 1200CC  | BUD0227  | 5908266363349 | 1200 W | 115x95x1.2cm |