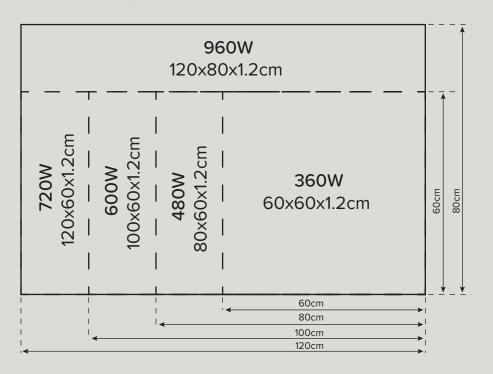

Models and sizes 360W: 60x60x1.2cm 480W: 80x60x1.2cm 600W: 100x60x1.2cm 720W: 120x60x1.2cm 960W: 120x80x1.2cm

\*(1.2cm is thickness of panel itself, width with wall mounting kit is 3.8cm)