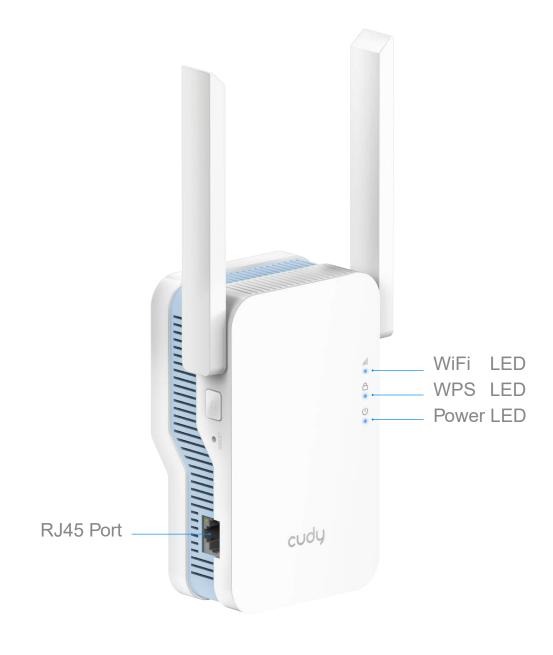

### **LED** and Button

| LED      | Colour                   | Status | Indication                                                                          |
|----------|--------------------------|--------|-------------------------------------------------------------------------------------|
| (b)      | /                        | OFF    | No power                                                                            |
|          | Blue                     | Flash  | The system is booting or upgrading                                                  |
|          |                          | ON     | System startup is complete                                                          |
| <u> </u> | /                        | OFF    | Not connected to host Wi-Fi                                                         |
|          | Blue                     | Flash  | WPS in progress                                                                     |
|          |                          | ON     | Connected to host Wi-Fi                                                             |
|          | OFF                      | Flash  | No host Wi-Fi configuration                                                         |
|          | Red Flash                | ON     | Not connected to host Wi-Fi                                                         |
|          | Solid Red                | ON     | Connected to host Wi-Fi, signal is weak                                             |
|          | Solid Purple             | ON     | Connected to host Wi-Fi, signal is fair                                             |
|          | Solid Blue               | ON     | Connected to host Wi-Fi, signal is good                                             |
| Reset    | Long press for 2 seconds |        | Press and hold Reset button for 2 seconds until all the LED lights turn on and off. |
| WPS      | Press to take effect     |        | Press the WPS button until WPS<br>LED start flashing.                               |