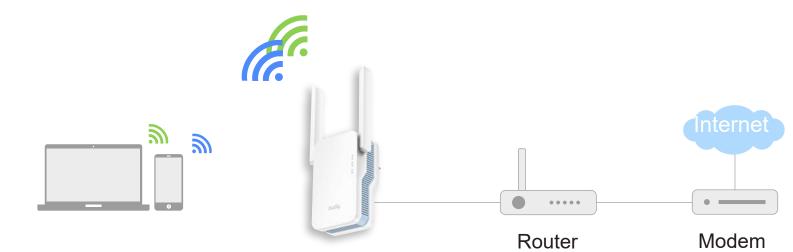

Model: RE 1200

# AC1200 Dual Band Range Extender

2.4 GHz 300Mbps + 5 GHz 867Mbps Wi-Fi Speed

((•)) 2-in-1 WiFi Extender / Access Point

WPS Quick Setup

**Cudy Whole Home Mesh** 





#### **Features**

- 2.4 GHz 300Mbps+5 GHz 867Mbps Wi-Fi Speed
- Work with any standard router or gateway
- Easily expand wireless coverage at a push of the WPS button
- External antennas for faster and more reliable Wi-Fi
- 2-in-1 WiFi Extender / Access Point
- Easy Setup Assistant with multi-language support



#### Wi-Fi Extender Mode



#### **Access Point Mode**











#### Say Goodbye to Dead Spots and Buffering



#### Enjoy Cudy Whole Home Mesh Wi-Fi System





## **Specifications**

| Product Name            | 1200Mbps Wi-Fi Range Extender              |  |  |
|-------------------------|--------------------------------------------|--|--|
| Product Model           | RE1200                                     |  |  |
| Standards and Protocols | IEEE 802.11ac/n/g/a/b                      |  |  |
| Frequency               | 2.4GHz & 5GHz                              |  |  |
| Signal Rate             | 5GHz: Up to 867Mbps                        |  |  |
|                         | 2.4GHz: Up to 300Mpbs                      |  |  |
| Wireless Security       | WPA-PSK/WPA2-PSK, OPEN                     |  |  |
| Reception Sensitivity   | 5GHz: 11a