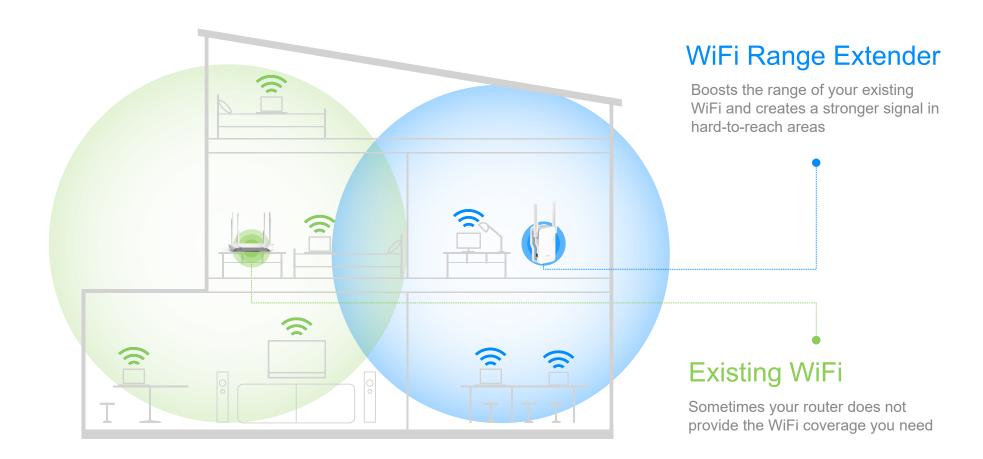

#### Say Goodbye to Dead Spots and Buffering

#### Enjoy Cudy Whole Home Mesh Wi-Fi System