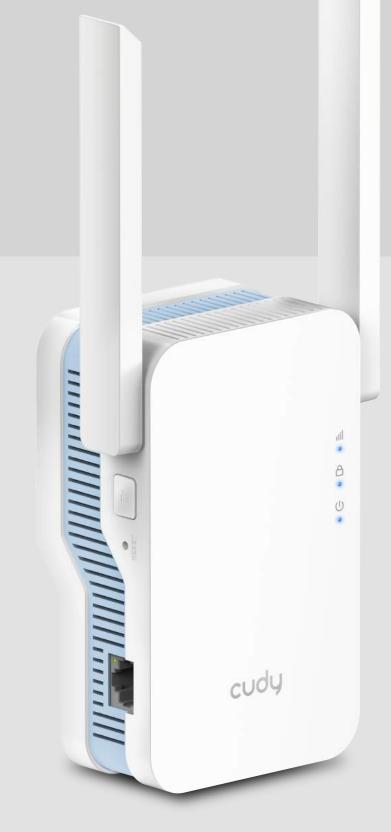

Model: RE 1200

# AC1200 Dual Band Range Extender

2.4 GHz 300Mbps + 5 GHz 867Mbps Wi-Fi Speed

((•)) 2-in-1 WiFi Extender / Access Point

WPS Quick Setup

**Cudy Whole Home Mesh** 

#### **Features**

- 2.4 GHz 300Mbps+5 GHz 867Mbps Wi-Fi Speed
- Work with any standard router or gateway
- Easily expand wireless coverage at a push of the WPS button
- External antennas for faster and more reliable Wi-Fi
- 2-in-1 WiFi Extender / Access Point
- Easy Setup Assistant with multi-language support

### **LED** and Button

| LED      | Colour                   | Status | Indication                                                                          |
|----------|--------------------------|--------|-------------------------------------------------------------------------------------|
| (b)      | /                        | OFF    | No power                                                                            |
|          | Blue                     | Flash  | The system is booting or upgrading                                                  |
|          |                          | ON     | System startup is complete                                                          |
| <u> </u> | /                        | OFF    | Not connected to host Wi-Fi                                                         |
|          | Blue                     | Flash  | WPS in progress                                                                     |
|          |                          | ON     | Connected to host Wi-Fi                                                             |
|          | OFF                      | Flash  | No host Wi-Fi configuration                                                         |
|          | Red Flash                | ON     | Not connected to host Wi-Fi                                                         |
|          | Solid Red                | ON     | Connected to host Wi-Fi, signal is weak                                             |
|          | Solid Purple             | ON     | Connected to host Wi-Fi, signal is fair                                             |
|          | Solid Blue               | ON     | Connected to host Wi-Fi, signal is good                                             |
| Reset    | Long press for 2 seconds |        | Press and hold Reset button for 2 seconds until all the LED lights turn on and off. |
| WPS      | Press to take effect     |        | Press the WPS button until WPS<br>LED start flashing.                               |