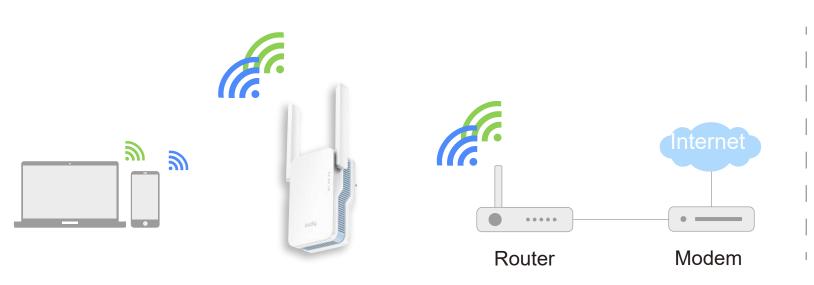

Model: RE 1200

# AC1200 Dual Band Range Extender

2.4 GHz 300Mbps + 5 GHz 867Mbps Wi-Fi Speed

((•)) 2-in-1 WiFi Extender / Access Point

WPS Quick Setup

**Cudy Whole Home Mesh** 





#### **Features**

- 2.4 GHz 300Mbps+5 GHz 867Mbps Wi-Fi Speed
- Work with any standard router or gateway
- Easily expand wireless coverage at a push of the WPS button
- External antennas for faster and more reliable Wi-Fi
- 2-in-1 WiFi Extender / Access Point
- Easy Setup Assistant with multi-language support



#### Wi-Fi Extender Mode



#### **Access Point Mode**











#### Say Goodbye to Dead Spots and Buffering



#### Enjoy Cudy Whole Home Mesh Wi-Fi System





## **Specifications**

| Product Name            | 1200Mbps Wi-Fi Range Extender              |  |  |
|-------------------------|--------------------------------------------|--|--|
| Product Model           | RE1200                                     |  |  |
| Standards and Protocols | IEEE 802.11ac/n/g/a/b                      |  |  |
| Frequency               | 2.4GHz & 5GHz                              |  |  |
| Signal Rate             | 5GHz: Up to 867Mbps                        |  |  |
|                         | 2.4GHz: Up to 300Mpbs                      |  |  |
| Wireless Security       | WPA-PSK/WPA2-PSK, OPEN                     |  |  |
| Recep