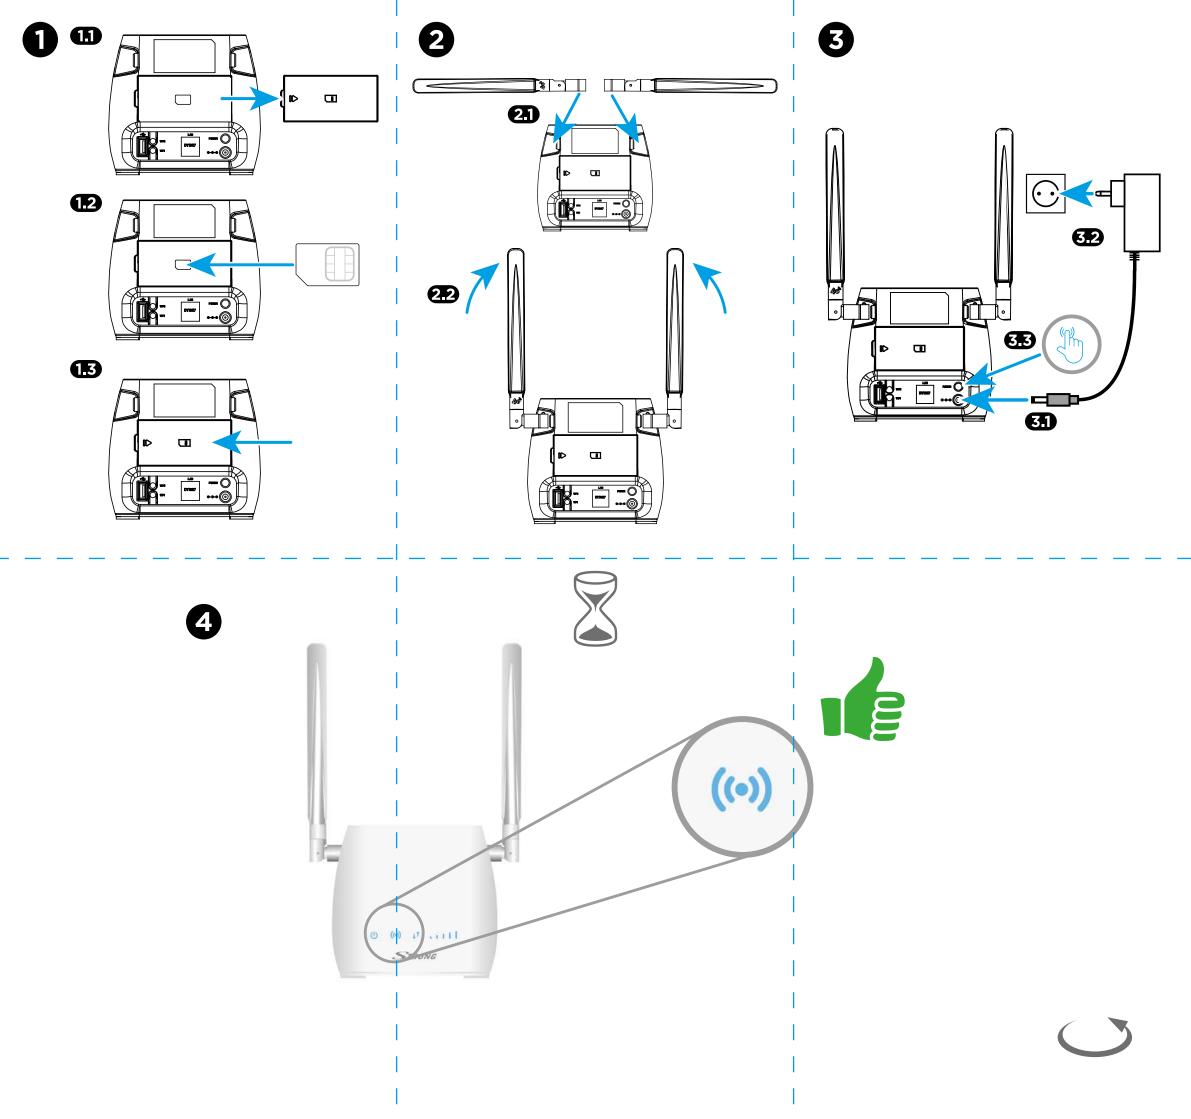

TER**

★ support\_at@strong.tv

820 400 150
 (€ 0,12/Min. österr. Festnetz)

★ support\_bg@strong.tv **a** +359 32 634451

CEE ★ support\_hu@strong.tv **a** +36 1 445 26 10

★ support\_de@strong.tv

DE ☎ 0180 501 49 91 (€ 0,14/Min. deutsches Festnetz) (€ 0,42/Min. max. Mobilfunknetze)

DK ★ support\_dk@strong.tv

FR ★ support\_fr@strong.tv

**★** support\_it@strong.tv

■ 199 404 032
Da rete fissa 24,8 cent. al min.
12,5 cent. scatto alla risposta
Da rete mobile max 49 cent. al min.
15,6 cent. scatto alla risposta

NL ★ support\_nl@strong.tv

★ support\_pl@strong.tv **801 702 017** 

**★** support\_ua@strong.tv **\*** +380 (44) 238 61 50



www.strong.tv

Supplied by STRONG AUSTRIA Represented by STRONG Ges.m.b.H Teinfaltstraße 8/4.Stock A-1010 Vienna, Austria Email: support\_at@strong.tv