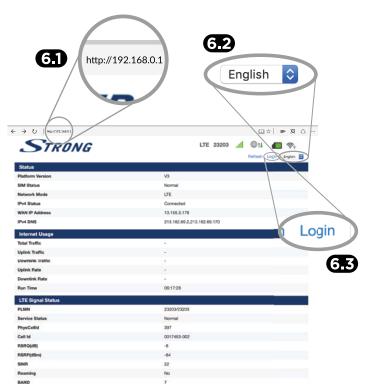

Ethernet (RJ45)



## **4G ROUTER 300M**

Share your 4G LTE Internet connection in any place with any device



Installation Instructions Installationsanleitung Instructions d'installation Istruzioni per l'installazione Instrucciones de instalación Instruções de instalação Installatie instructies Installationsvejledning Installasjonsinstruksjon Installationsanvisning

Telepítési Utasítás Pokyny k instalaci Pokyny k inštalácii Instrukcja instalacji Upute za instalaciju Ръководство за бърз монтаж

Instrucțiuni de Instalare Οδηγίες Εγκατάστασης Инструкция по установке Інструкції з встановлення









## **SERVICE CENTER**

★ support\_at@strong.tv

820 400 150
 (€ 0,12/Min. österr. Festnetz)

★ support\_bg@strong.tv **a** +359 32 634451

CEE ★ support\_hu@strong.tv **a** +36 1 445 26 10

★ support\_de@strong.tv

DE ☎ 0180 501 49 91 (€ 0,14/Min. deutsches Festnetz) (€ 0,42/Min. max. Mobilfunknetze)

DK ★ support\_dk@strong.tv

FR ★ support\_fr@strong.tv

**★** support\_it@strong.tv

■ 199 404 032
Da rete fissa 24,8 cent. al min.
12,5 cent. scatto alla risposta
Da rete mobile max 49 cent. al min.
15,6 cent. scatto alla risposta

NL ★ support\_nl@strong.tv

★ support\_pl@strong.tv **801 702 017** 

**★** support\_ua@strong.tv **\*** +380 (44) 238 61 50



www.strong.tv

Supplied by STRONG AUSTRIA Represented by STRONG Ges.m.b.H Teinfaltstraße 8/4.Stock A-1010 Vienna, Austria Email: s