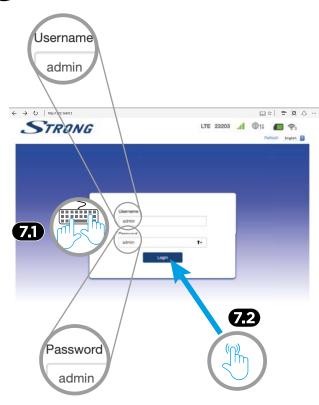

Ethernet (RJ45)



## **4G ROUTER 300M**

Share your 4G LTE Internet connection in any place with any device



Installation Instructions Installationsanleitung Instructions d'installation Istruzioni per l'installazione Instrucciones de instalación Instruções de instalação Installatie instructies Installationsvejledning Installasjonsinstruksjon Installationsanvisning

Telepítési Utasítás Pokyny k instalaci Pokyny k inštalácii Instrukcja instalacji Upute za instalaciju Ръководство за бърз монтаж

Instrucțiuni de Instalare Οδηγίες Εγκατάστασης Инструкция по установке Інструкції з встановлення









## **SERVICE CENTER**

★ support\_at@strong.tv

820 400 150
 (€ 0,12/Min. österr. Festnetz)

★ support\_bg@strong.tv **a** +359 32 634451

CEE ★ support\_hu@strong.tv **a** +36 1 445 26 10

★ support\_de@strong.tv

DE ☎ 0180 501 49 91 (€ 0,14/Min. deutsches Festnetz) (€ 0,42/Min. max. Mobilfunknetze)

DK ★ support\_dk@strong.tv

FR ★ support\_fr@strong.tv

**★** support\_it@strong.tv

■ 199 404 032
Da rete fissa 24,8 cent. al min.
12,5 cent. scatto alla risposta
Da rete mobile max 49 cent. al min.
15,6 cent. scatto alla risposta

NL ★ support\_nl@strong.tv

★ support\_pl@strong.tv **801 702 017** 

**★** support\_ua@strong.tv **\*** +380 (44) 238 61 50



www.strong.tv

Supplied by STRONG AUSTRIA Represented by STRONG Ges.m.b.H Teinfaltstraße 8/4.Stock A-1010 Vienna, Austria Email: suppo